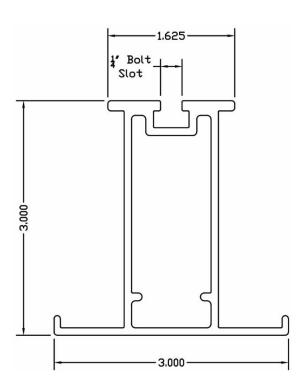

| HD Rail Section Properties |                       |  |  |  |  |
|----------------------------|-----------------------|--|--|--|--|
| Axis X-X                   | Value                 |  |  |  |  |
| I (Moment of Inertia)      | 1.552 in⁴             |  |  |  |  |
| S (Section Modulus)        | 0.992 in <sup>3</sup> |  |  |  |  |
| R (Radius of Gyration)     | 1.153 in              |  |  |  |  |
|                            |                       |  |  |  |  |
| Axis Y-Y                   | Value                 |  |  |  |  |
| I (Moment of Inertia)      | 0.487 in⁴             |  |  |  |  |
| S (Section Modulus)        | 0.325 in <sup>3</sup> |  |  |  |  |
| R (Radius of Gyration)     | 0.646 in              |  |  |  |  |
|                            | _                     |  |  |  |  |
| Area                       | 1.167 in <sup>2</sup> |  |  |  |  |
| Weight                     | 1.337 lb/LF           |  |  |  |  |