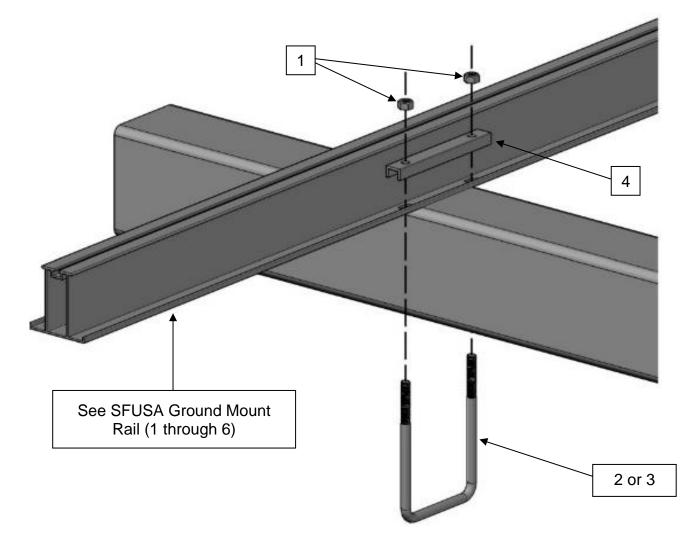

| Item<br>Number | Part<br>Number | Quantity<br>Required | Description                         | Material    | Finish                                                               |
|----------------|----------------|----------------------|-------------------------------------|-------------|----------------------------------------------------------------------|
| 1              | N6G            | 2                    | 3/8-16 HDG Finished Hex Nut         | SAE Grade 2 | Hot-dipped<br>galvanized in<br>accordance with<br>ASTM<br>A153/A153M |
| 2              | RU54           | 1                    | 3/8" Rail Mounting U-Bolt (5x4 HSS) | Grade 2     |                                                                      |
| 3              | RU44           |                      | 3/8" Rail Mounting U-Bolt (4x4 HSS) |             |                                                                      |
| 4              | SAD4           | 1                    | SF Rail Clamping Saddle             | ASTM 1006   |                                                                      |